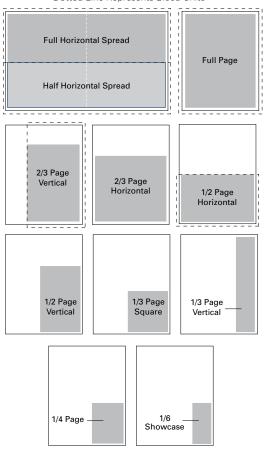

| NON BLEED UNITS            | WIDTH | HEIGHT  |
|----------------------------|-------|---------|
| Spread (2 pages)           | 15.25 | 9.87    |
| 1/2 Page Horizontal Spread | 15.25 | 4.87    |
| Full Page                  | 7.12  | 9.87    |
| 2/3 Page Horizontal        | 7.12  | 5.75    |
| 2/3 Page Vertical          | 4.69  | 8.60    |
| 1/2 Page Vertical          | 4.69  | 7.50    |
| 1/2 Page Horizontal        | 7.12  | 4.87    |
| 1/3 Page Vertical          | 2.25  | 8.60    |
| 1/3 Page Square            | 4.70  | 4.70    |
| 1/4 Page                   | 3.60  | 4.30    |
| Showcase (1/6)             | 2.12  | 4.25    |
| Classified                 | 2.12  | 1, 2, 3 |
| Target Charts Full Ad      | 2.24  | 4.19    |
| Target Charts Half Ad      | 2.24  | 2.69    |
| Product Center             | 3.50  | 2.30    |

| BLEED UNITS                | WIDTH | HEIGHT |
|----------------------------|-------|--------|
| Spread (2 Pages)           | 16.75 | 11.37  |
| Full Page                  | 8.62  | 11.37  |
| 2/3 Page Vertical          | 5.40  | 11.37  |
| 1/2 Page Horizontal        | 8.62  | 5.37   |
| 1/2 Page Horizontal Spread | 16.75 | 5.37   |

Solid Gray Represents Approximate Ad Size Dotted Line Represents Bleed Units